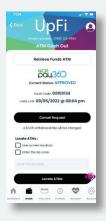

UpFi also allows you to withdraw cash from your mobile wallet account at select ATMs without using a debit card. The cardless ATM withdrawals have lower ATM fees than more traditional debit card ATM withdrawals. You can locate these specialized ATMs that are equipped with cardless withdrawal in the data app by navigating to the Mobile Wallet> Retrieve Funds ATM where you will be prompted to request an authorization code and view ATM cardless withdrawal locations.