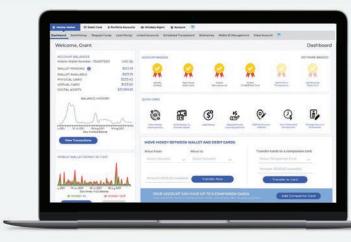

#### **Desktop Web Portal**

The UpFi wallet customer self-care portal website provides you full access to all of our Mobile Wallet & Debit Card functionality and all with a secure desktop connection. For customers who prefer a bigger screen, our self-care portal will quickly and securely allow you to manage your money.

#### **ACCOUNT MANAGEMENT**

Managing your UpFi account is convenient both via our mobile app or desktop web portal. Update your address, create and check your support tickets, manage security settings. verify micro transactions, access PIN management, refer a friend, and even suspend your mobile wallet or debit card account in real time.