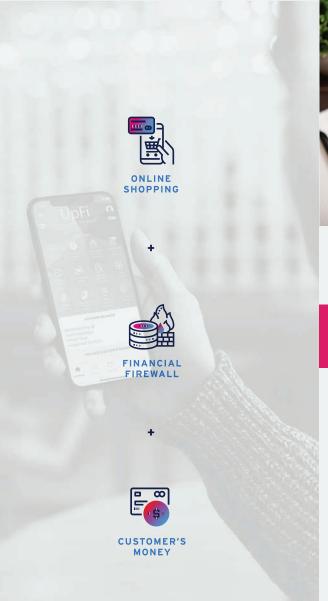

### FINANCIAL FIREWALL FOR ONLINE SHOPPING

GLOBAL MONEY TRANSFER

NEW WAY TO BANK WITHOUT ALL THE FEES

GREAT FOR PARENTS, KIDS, AND SENIORS

# PROTECT YOUR ONLINE PURCHASES

UpFi's industry-leading security provides you with a new level of safety while online shopping and buying goods and services.

Use the UpFi Visa debit card as the funding source for PayPal, Venmo, Apple Pay, Google Pay, Samsung Pay, Amazon, and to even pay bills.

This allows you to create a financial firewall between your sensitive banking information and merchants.