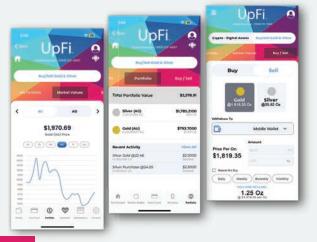

#### PORTFOLIO ACCOUNTS/ MANAGEMENT

Your UpFi wallet account makes it easy to buy and sell gold and silver.

Track your investments in My Portfolio, check market values and buy /sell directly from our desktop or mobile app.

 All selling is completed in real-time so no more waiting hours or days to receive your money.

#### MARKET PLACE: BEST BUY / GROUPON

- The UpFi Marketplace allows you to buy goods and services from a variety of retailers including: Best Buy, Groupon, Priceline, and more.
- ✓ You can earn real time cash back (10% to 30%) on all purchases which are then immediately credited to your mobile wallet account.
- You have full access to all the available inventory from Best Buy and can select instore pick up or you can ship directly to your home.
- No credit card or personal information is ever used to make marketplace purchases and you can use the funds right from your mobile wallet.