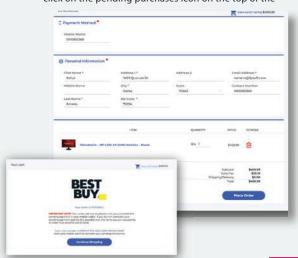

 Transaction takes 3-5 seconds to process and uses our state of the art pending purchases technology to secure the transaction.

 Once the order has been placed in the marketplace, you simply open the UpFi data application and click on the pending purchases icon on the top of the

32

Market Place Customer User Guide