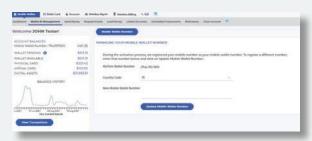

#### **MOBILE WALLET**

There are multiple ways to send money within the UpFi wallet platform.

When sending money internationally, there are different options available to you. Some options are even FREE of charge.

Select the country you wish to send money to and the system will help you find the most cost efficient way using our proprietary payment gateways.

UpFi wallet customers can now add money to any prepaid wireless phone account around the world. Navigate to Mobile Wallet> Mobile Recharge and successfully send money to virtually any wireless carrier around the world (4 billion phones in over 140 countries). Funds are delivered usually same day and for FREE.