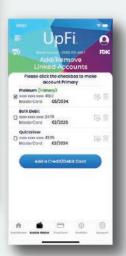

Load money to your mobile wallet account via your U.S. or international bank account, a credit card, or at over 500.000 locations world-wide.

18

Manage your linked accounts including bank accounts, credit cards, and even your UpFi Visa debit card.