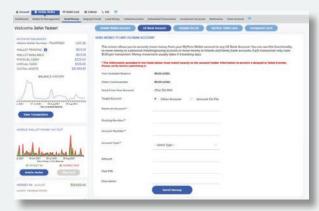

#### **Financial Institutions**

U.S. Bank Account
International SWIFT Wire Transfers
ATM Transaction

#### Peer to Peer

Send Money