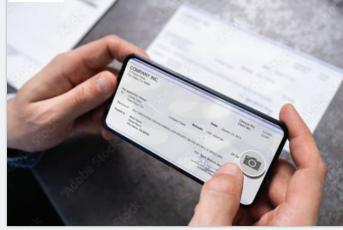

#### Load Money at Bank Teller & Mobile Check Deposit

You can load funds to your UpFi mobile wallet account at any participating bank including (Chase, Wells Fargo, and Bank of America). Go to Mobile Wallet Load Funds> Bank Teller Load and fill out a deposit slip as per the directions and present that to a bank teller to complete the deposit. Please keep your receipt. Cash deposits will be loaded and available in your mobile wallet the same day. Check deposits will not be available on your mobile wallet account for 3-4 banking days.