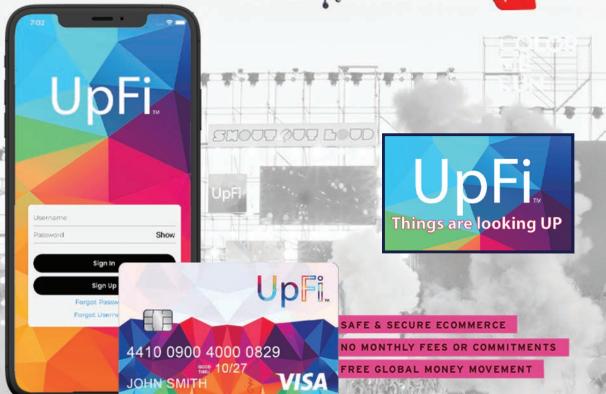

# PROTECT YOUR ONLINE PURCHASES

UpFi's industry-leading security provides you with a new level of safety while online shopping and buying goods and services.

Use the UpFi Visa debit card as the funding source for PayPal, Venmo, Apple Pay, Google Pay, Samsung Pay, Amazon, and to even pay bills.

This allows you to create a financial firewall between your sensitive banking information and merchants.