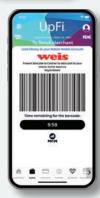

#### **Load Money at Retail Stores**

UpFi has implemented a program that enables you to load funds onto your mobile wallet account at over 80,000 merchant retail locations throughout the United States. You can locate these select retail stores by clicking Load Cash at Retail Stores in the data app Load Money Screen and the app will list all the available locations closest to the entered zip code. You will be charged a cash load fee of only \$2.95 for any load amount when you load money at these select retail store locations. You will receive a barcode which you will need to present at the store. The barcode will expire in 1 hour and all funds will be loaded to your mobile wallet account in real-time. Funds are loaded directly to your mobile wallet account.