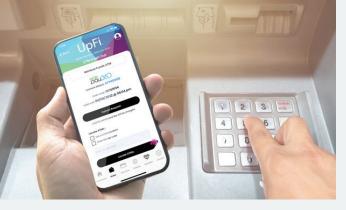

#### ATM Cash Load / Withdrawal

UpFi allows you to load funds onto your mobile wallet account at thousands of participating ATMs without using a debit card. You can locate these specialized ATMs that are equipped to load cash by navigating to Mobile Wallet / Load Funds ATM in the data app. You then simply request an authorization code, select your preferred ATM location, and you then have up to 1 hour to use your code at the selected ATM. Once you reach the ATM machine, simply press the cardless transaction option to begin the process. You will then enter your mobile number and the code that you received. The ATM will prompt you to insert your funds and confirm the amount. The funds will then be immediately added to your mobile wallet account.

UpFi also allows you to withdraw cash from your mobile wallet account at select ATMs without using a debit card. The cardless ATM withdrawals have lower ATM fees than more traditional debit card ATM withdrawals. You can locate these specialized ATMs that are equipped with cardless withdrawal in the data app by navigating to the Mobile Wallet> Retrieve Funds ATM where you will be prompted to request an authorization code and view ATM cardless withdrawal locations.