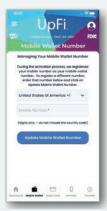

#### **MOBILE WALLET**

There are multiple ways to send money within the UpFi wallet platform.

When sending money internationally, there are different options available to you. Some options are even FREE of charge.

Select the country you wish to send money to and the system will help you find the most cost efficient way using our proprietary payment gateways.

UpFi wallet customers can now add money to any prepaid wireless phone account around the world. Navigate to Mobile Wallet> Mobile Recharge and successfully send money to virtually any wireless carrier around the world (4 billion phones in over 140 countries). Funds are delivered usually same day and for FREE.