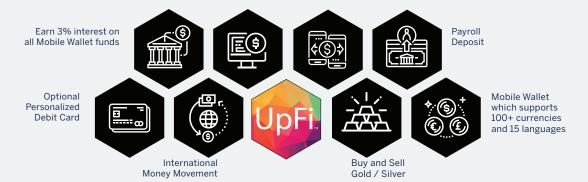

UpFi's mobile wallet is the equivalent of a virtual savings account paying out interest at 3.0% APR and our integrated VISA debit card acts as a virtual checking account.

Our mobile wallet and debit card system uses two separate account balances to maximize security and protect your financial assets.

We've built a very powerful suite of financial services which allows you to securely and cost efficiently manage your money all using your mobile devices. Move money to family and friends anywhere in the world in real time and for even for FREE.

# MOVE MONEY GLOBALLY

UpFi's industry-leading banking system provides you with a variety of ways to move money anywhere in the world in real-time and many times for FREE. UpFi's mobile wallet account allows you to load money via your bank account, credit card, employer, other users, cash at participating ATMs, bank tellers, and retail locations around the world.

#### PORTFOLIO ACCOUNTS/ MANAGEMENT

Your UpFi wallet account makes it easy to buy and sell gold and silver.

Track your investments in My Portfolio, check market values and buy /sell directly from our desktop or mobile app.