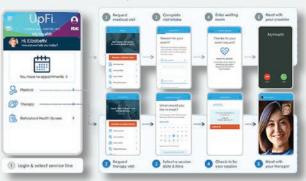

### MYHEALTH TELE HEALTH SERVICES

- MyHealth allows you to sign up for an annual membership that includes virtual telehealth services to all members of your household at significantly discounted rates.
- Members of household includes one individual and his/her spouse or domestic partner and all legally dependent children up to the age of 26.
- Easy enrollment with the ability to manage household dependents.
- Plans include urgent care, mental & talk therapy, and primary care.
- Request care visits and schedule appointments at discounted rates and manage your family visit history.