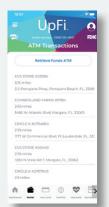

UpFi also allows you to withdraw cash from your mobile wallet account at select ATMs without using a debit card. The cardless ATM withdrawals have lower ATM fees than more traditional debit card ATM withdrawals. You can locate these specialized ATMs that are equipped with cardless withdrawal in the data app by navigating to the Mobile Wallet> Retrieve Funds ATM where you will be prompted to request an authorization code and view ATM cardless withdrawal locations.