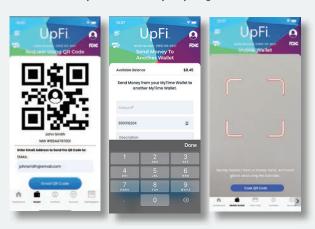

#### Request & Send Funds Using QR Code:

Each UpFi customer has their own unique QR code. You can request and send funds using this QR code. You can even use this QR code to collect funds as a merchant providing you a FREE and real time way to collect money for your goods and services.