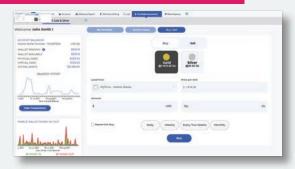

#### PORTFOLIO ACCOUNTS/ MANAGEMENT

Your UpFi wallet account makes it easy to buy and sell gold and silver.

Track your investments in My Portfolio, check market values and buy /sell directly from our desktop or mobile app.

 All selling is completed in real-time so no more waiting hours or days to receive your money.