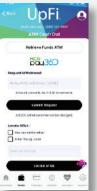

UpFi also allows you to withdraw cash from your mobile wallet account at select ATMs without using a debit card. The cardless ATM withdrawals have lower ATM fees than more traditional debit card ATM withdrawals. You can locate these specialized ATMs that are equipped with cardless withdrawal in the data app by navigating to the Mobile Wallet> Retrieve Funds ATM where you will be prompted to request an authorization code and view ATM cardless withdrawal locations.