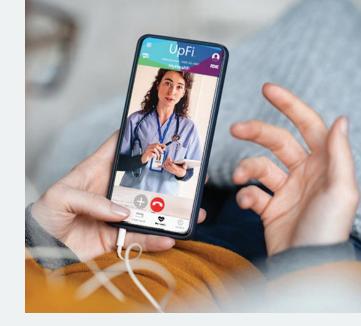

### MYHEALTH TELE HEALTH SERVICES

- MyHealth allows you to sign up for an annual membership that includes virtual telehealth services to all members of your household at significantly discounted rates.
- Members of household includes one individual and his/her spouse or domestic partner and all legally dependent children up to the age of 26.
- Easy enrollment with the ability to manage household dependents.
- Plans include urgent care, mental & talk therapy, and primary care.
- Request care visits and schedule appointments at discounted rates and manage your family visit history.