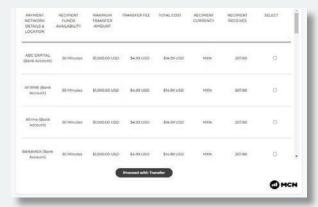

#### **MOBILE WALLET**

There are multiple ways to send money within the UpFi wallet platform.

When sending money internationally, there are different options available to you. Some options are even FREE of charge.

Select the country you wish to send money to and the system will help you find the most cost efficient way using our proprietary payment gateways.

UpFi wallet customers can now add money to any prepaid wireless phone account around the world. Navigate to Mobile Wallet> Mobile Recharge and successfully send money to virtually any wireless carrier around the world (4 billion phones in over 140 countries). Funds are delivered usually same day and for FREE.