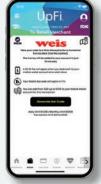

#### **Load Money at Retail Stores**

UpFi has implemented a program that enables you to load funds onto your mobile wallet account at over 80,000 merchant retail locations throughout the United States. You can locate these select retail stores by clicking Load Cash at Retail Stores in the data app Load Money Screen and the app will list all the available locations closest to the entered zip code. You will be charged a cash load fee of only \$2.95 for any load amount when you load money at these select retail store locations. You will receive a barcode which you will need to present at the store. The barcode will expire in 1 hour and all funds will be loaded to your mobile wallet account in real-time. Funds are loaded directly to your mobile wallet account.