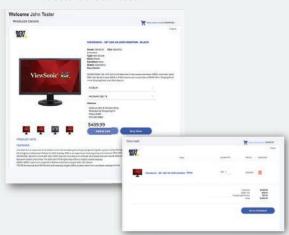

#### MARKET PLACE: BEST BUY / GROUPON

- The UpFi Marketplace allows you to buy goods and services from a variety of retailers including: Best Buy, Groupon, Priceline, and more.
- ✓ You can earn real time cash back (10% to 30%) on all purchases which are then immediately credited to your mobile wallet account.
- You have full access to all the available inventory from Best Buy and can select instore pick up or you can ship directly to your home.
- No credit card or personal information is ever used to make marketplace purchases and you can use the funds right from your mobile wallet.

 Transaction takes 3-5 seconds to process and uses our state of the art pending purchases technology to secure the transaction.

 Once the order has been placed in the marketplace, you simply open the UpFi data application and click on the pending purchases icon on the top of the