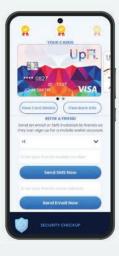

#### **VISA DEBIT CARD**

Your UpFi FDIC Virtual Visa Debit Card can be used for online purchases while the majority of your money stays safe and secure in your mobile wallet.

Only add funds to your virtual debit card when you want to purchase products and services online.

To avoid potential credit card fraud, keep your balance as close to \$0 as you can.

Add an optional physical VISA debit card to allow you access to your money via ATM's around the world and use your card anywhere VISA is accepted. Only keep the money you need on your debit card and again keep the rest of your money safe and secure in your mobile wallet account earning 3% APR.

Add up to 5 optional personalized companion cards for friends or loved ones – anywhere in the world. Easily move money to your companion cards in real-time and for FRFF

Send money from your UpFi mobile wallet account to your UpFi debit card and back in real time and for FREE. Again, only keep the funds you need on your debit card to better optimize the security of your money.