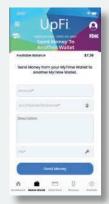

Send money with any of the payment options from your computer or mobile device.

16

Our mobile wallet makes it easy to request funds from individuals or groups (great for splitting bills).

Our customer portal will guide you through the process every step of the way wherever you are.

Assign and manage nicknames for the people you send money to the most to make it even easier and quicker to send funds.

17