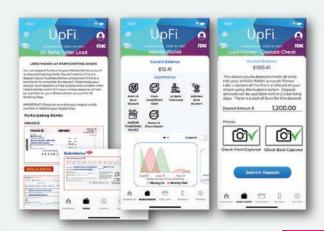

Load money to your mobile wallet account via your U.S. or international bank account, a credit card, or at over 500.000 locations world-wide.

18

Manage your linked accounts including bank accounts, credit cards, and even your UpFi Visa debit card.

#### Load Money at Bank Teller & Mobile Check Deposit

You can load funds to your UpFi mobile wallet account at any participating bank including (Chase, Wells Fargo, and Bank of America). Go to Mobile Wallet Load Funds> Bank Teller Load and fill out a deposit slip as per the directions and present that to a bank teller to complete the deposit. Please keep your receipt. Cash deposits will be loaded and available in your mobile wallet the same day. Check deposits will not be available on your mobile wallet account for 3-4 banking days.