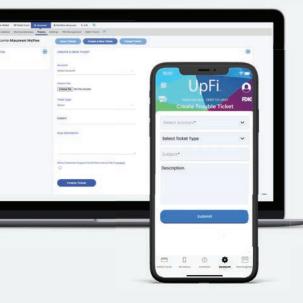

#### **CUSTOMER SERVICE**

Get the help you need right from the UpFi wallet customer portal or directly from our data application.

Contact our 24-7-365 support team via live chat, submit a trouble ticket, check on in-progress requests, and / or reach out to a live customer service representative by phone.

We're here to help you when you need us and on your terms.

If you can't find what you need on our website or customer portal, not to worry. We are only a phone call, email, or live chat away!

LIVE CUSTOMER SERVICE 1-833-633-3104