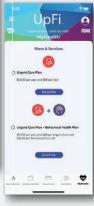

### MYHEALTH TELE HEALTH SERVICES

- MyHealth allows you to sign up for an annual membership that includes virtual telehealth services to all members of your household at significantly discounted rates.
- Members of household includes one individual and his/her spouse or domestic partner and all legally dependent children up to the age of 26.
- Easy enrollment with the ability to manage household dependents.
- Plans include urgent care, mental & talk therapy, and primary care.
- Request care visits and schedule appointments at discounted rates and manage your family visit history.

- Urgent care plan is only \$40 per year with a \$38 per visit fee for all family members.
- ✓ Urgent care plus behavioral health plan is only \$67 per year with \$38 per urgent care visits and \$65 for talk therapy visits.