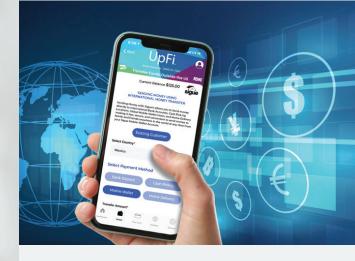

#### **MOBILE WALLET**

There are multiple ways to send money within the UpFi wallet platform.

When sending money internationally, there are different options available to you. Some options are even FREE of charge.

Select the country you wish to send money to and the system will help you find the most cost efficient way using our proprietary payment gateways.

UpFi wallet customers can now add money to any prepaid wireless phone account around the world. Navigate to Mobile Wallet> Mobile Recharge and successfully send money to virtually any wireless carrier around the world (4 billion phones in over 140 countries). Funds are delivered usually same day and for FREE.