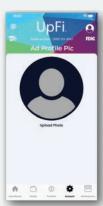

Mobile wallet users can easily add a profile picture by choosing an existing photo from your phone or by taking a new picture. By adding a profile picture, it can help other mobile wallet users verify your identity.