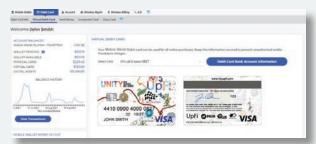

#### **VISA DEBIT CARD**

Your UpFi FDIC Virtual Visa Debit Card can be used for online purchases while the majority of your money stays safe and secure in your mobile wallet.

Only add funds to your virtual debit card when you want to purchase products and services online.

To avoid potential credit card fraud, keep your balance as close to \$0 as you can.

Add an optional physical VISA debit card to allow you access to your money via ATM's around the world and use your card anywhere VISA is accepted. Only keep the money you need on your debit card and again keep the rest of your money safe and secure in your mobile wallet account earning 3% APR.