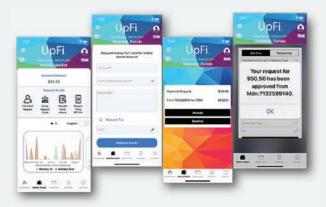

Send money with any of the payment options from your computer or mobile device.

16

Our mobile wallet makes it easy to request funds from individuals or groups (great for splitting bills).

Our customer portal will guide you through the process every step of the way wherever you are.

#### Request & Send Funds Using QR Code:

Each UpFi customer has their own unique QR code. You can request and send funds using this QR code. You can even use this QR code to collect funds as a merchant providing you a FREE and real time way to collect money for your goods and services.