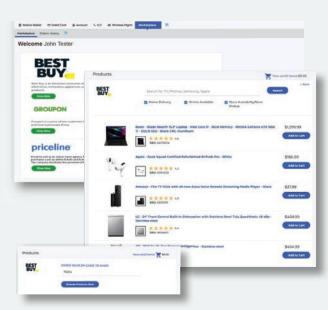

#### MARKET PLACE: BEST BUY / GROUPON

- The UpFi Marketplace allows you to buy goods and services from a variety of retailers including: Best Buy, Groupon, Priceline, and more.
- ✓ You can earn real time cash back (10% to 30%) on all purchases which are then immediately credited to your mobile wallet account.
- You have full access to all the available inventory from Best Buy and can select instore pick up or you can ship directly to your home.
- No credit card or personal information is ever used to make marketplace purchases and you can use the funds right from your mobile wallet.

 Transaction takes 3-5 seconds to process and uses our state of the art pending purchases technology to secure the transaction.

 Once the order has been placed in the marketplace, you simply open the UpFi data application and click on the pending purchases icon on the top of the

32

Market Place Customer User Guide