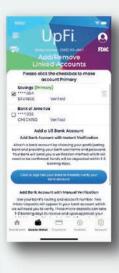

Load money to your mobile wallet account via your U.S. or international bank account, a credit card, or at over 500.000 locations world-wide.

18

Manage your linked accounts including bank accounts, credit cards, and even your UpFi Visa debit card.