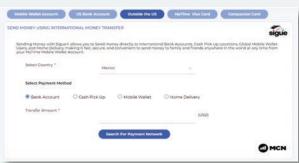

#### **MOBILE WALLET**

There are multiple ways to send money within the UpFi wallet platform.

When sending money internationally, there are different options available to you. Some options are even FREE of charge.

Select the country you wish to send money to and the system will help you find the most cost efficient way using our proprietary payment gateways.

UpFi wallet customers can now add money to any prepaid wireless phone account around the world. Navigate to Mobile Wallet> Mobile Recharge and successfully send money to virtually any wireless carrier around the world (4 billion phones in over 140 countries). Funds are delivered usually same day and for FREE.