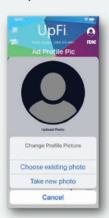

Mobile wallet users can easily add a profile picture by choosing an existing photo from your phone or by taking a new picture. By adding a profile picture, it can help other mobile wallet users verify your identity.