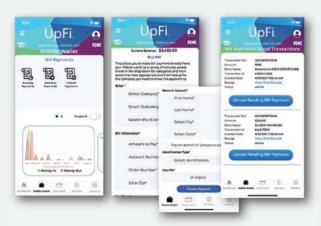

#### **Bill Payment**

UpFi customers can now pay bills from funds on their mobile wallet account. You simply navigate to the Mobile Wallet> Bill Payment Screen. Setting up domestic bill payments is fast and secure and provides access to over 15,000+ billers. You simply select the biller you wish to pay and your bill payment can be processed the same day, next day, or as a standard delivery option.